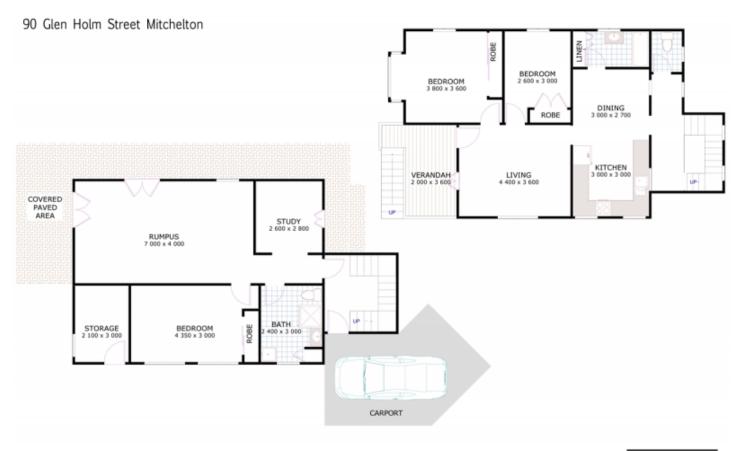

## 90 Glen Holm Street MITCHELTON QLD

Don't be too quick to dismiss this opportunity!

Come for a look and be pleasantly surprised at what this colourful Queenslander has to offer.

After more than 10 years as a much loved and enjoyed family residence, it's now time for a new family to make this well cared for property their home.

Completely built in under with internal stairs, this two level home offers space and versatility - perfect for those needing multiple living areas.

Upstairs you'll find many character features such as high ceilings, VJ walls, a beautiful bay window, timber floors and timber windows. At the heart of the upper level is a generous lounge, which is positioned between a separate

3 🚐 2 🟪 1 🗬

Land Size: 456 sqm

View : https://www.bowtellwoodhall.com.au/sale/ql

d/city-north/mitchelton/residential/house/744

4068

**Steven Bowtell 0417 614 041** 

This plan is for illustrative purposes only and should be used as such by any prospective purchaser. Measurements are approximate and no responsibility is taken for error.