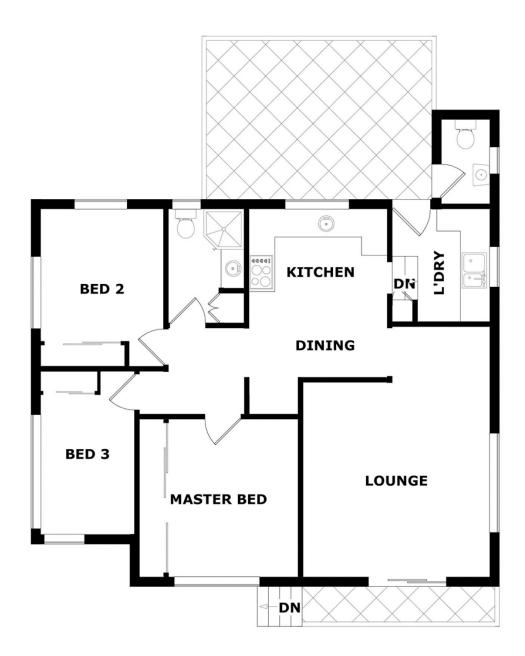

Beautifully presented with lovely timber floors and a fresh contemporary colour scheme, this property is a must to inspect.

Features

3 📭 1 🔓 1 🖨

Land Size: 398 sqm

View : https://www.bowtellwoodhall.com.au/sale/ql

d/city-north/mitchelton/residential/house/744

4141

**Steven Bowtell 0417 614 041** 

Copyright © www.primepixels.com.au

Whilst every attempt has been made to ensure the accuracy of the floor plans contained here, measurements of doors, windows, rooms and any other items are approximate and no responsibility is taken for any error, omission or misstatement. These plans are for representation purposes only.