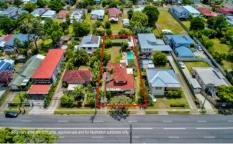

## 162 Osborne Road MITCHELTON QLD

Presenting 162 Osborne Road, Mitchelton.

Positioned in the heart of thriving Mitchelton, number 162 presents a limited opportunity to secure a substantial parcel of LMR3 zoned land on which to make your mark.

Currently home to a large post war residence returning \$500 per week, explore the options to develop now or land bank for the future.

## **Features**

1213m2\* block (on 2 lots)
Wide frontage
LMR3 - Low medium density residential zone (Up to 3 storeys)
No title easements

4 🕮 2 📛 2 🖨

Land Size: 1213 sqm

View : https://www.bowtellwoodhall.com.au/sale/ql