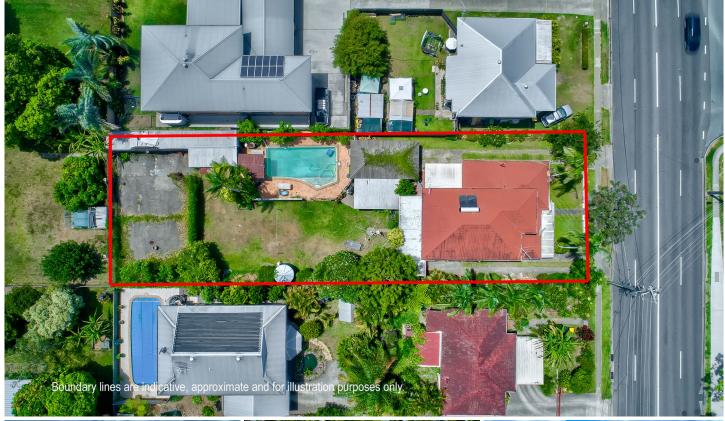

## 162 Osborne Road MITCHELTON QLD

Presenting 162 Osborne Road, Mitchelton.

Positioned in the heart of thriving Mitchelton, number 162 presents a limited opportunity to secure a substantial parcel of LMR3 zoned land on which to make your mark.

Currently home to a large post war residence returning \$500 per week, explore the options to develop now or land bank for the future.

## **Features**

1213m2\* block (on 2 lots)
Wide frontage
LMR3 - Low medium density residential zone (Up to 3 storeys)
No title easements

4 🕮 2 📛 2 🖨

Land Size: 1213 sqm

View : https://www.bowtellwoodhall.com.au/sale/ql