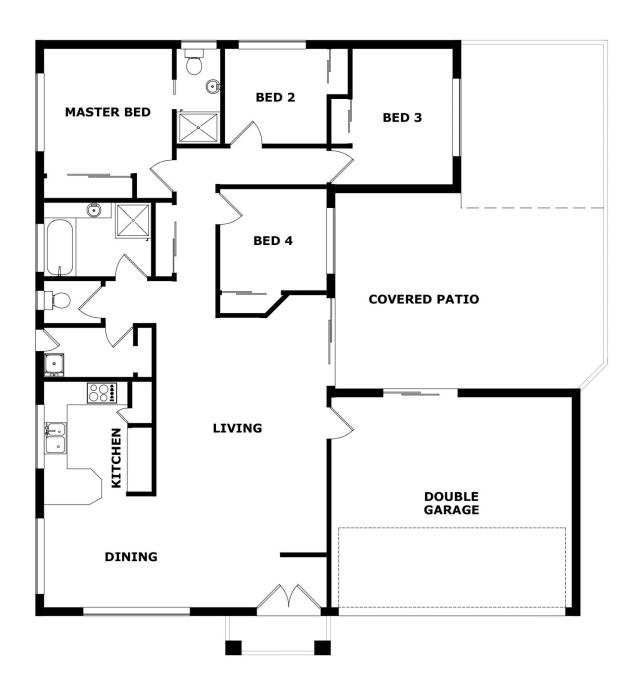

## 21 Gum Leaf Court ALBANY CREEK QLD

Presenting 21 Gum Leaf Court, Albany Creek.

Located on the high side of a lovely cul-de-sac, this fantastic low set residence is resting on an elevated prime 773m2\* parcel of land.

At the heart of the home is a generous, light and airy open plan dining and living leading out to a spacious covered outdoor area - the perfect spot for year-round entertaining or just to relax and unwind.

Offering an impressive list of features that you would expect from a contemporary home, there is nothing left to do except move in and enjoy!

Features

4 🕒 2 📛 2 🖨

Land Size: 773 sqm

View: https://www.bowtellwoodhall.com.au/sale/ql

d/city-north/albany-creek/residential/house/7

444159

Torstein Woodhall 07 3355 7746

Copyright © www.primepixels.com.au

Whilst every attempt has been made to ensure the accuracy of the floor plans contained here, measurements of doors, windows, rooms and any other items are approximate and no responsibility is taken for any error, omission or misstatement. These plans are for representation purposes only.