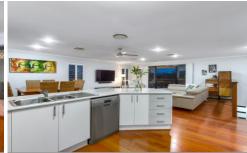

Upstairs and at the heart of the home is an open plan lounge, dining and kitchen area opening out to two covered outdoor entertaining areas - perfect spots for entertaining or to sit and unwind. Four bedrooms, including a generous ensuited master suite positioned away from the main living