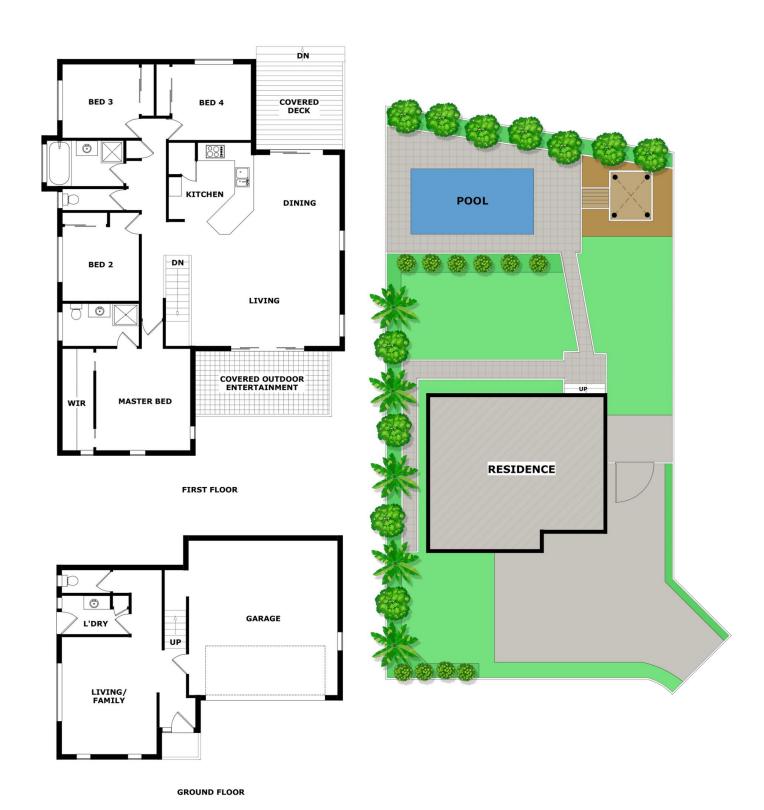

Offering a cleverly designed floor plan that delivers multiple living areas over two comfortable levels, the home rests on the high side of the street and has been positioned to capture sweeping leafy district views.

Upstairs and at the heart of the home is an open plan lounge, dining and kitchen area opening out to two covered outdoor entertaining areas - perfect spots for entertaining or to sit and unwind. Four bedrooms, including a generous ensuited master suite positioned away from the main living