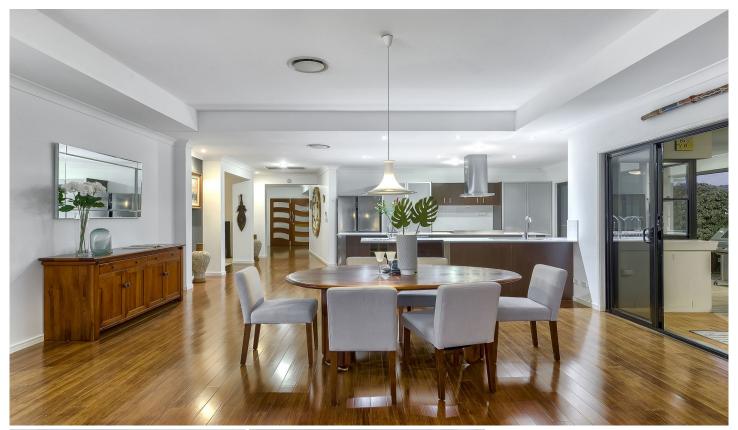

Cleverly incorporating multiple living areas over a relaxed, sprawling single level of over 320m2\* under roof, the home offers space and comfort for the whole family.

At the heart of the home is an open plan lounge/living, dining and kitchen - all generously proportioned and enhanced by high ceilings, crisp detailing and contemporary finishes.

Featuring expansive Caesarstone benchtops, generous

4 🕮 2 🖺 2 🖨

Land Size: 725 sqm

View : https://www.bowtellwoodhall.com.au/sale/ql

d/city-north/everton-hills/residential/house/7

444162

Torstein Woodhall 07 3355 7746