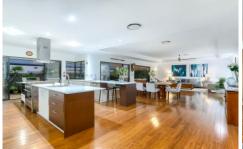

Cleverly incorporating multiple living areas over a relaxed, sprawling single level of over 320m2\* under roof, the home offers space and comfort for the whole family.

At the heart of the home is an open plan lounge/living, dining and kitchen - all generously proportioned and enhanced by high ceilings, crisp detailing and contemporary finishes.

Featuring expansive Caesarstone benchtops, generous

4 🕮 2 🖺 2 🖨

Land Size: 725 sqm

View : https://www.bowtellwoodhall.com.au/sale/ql

d/city-north/everton-hills/residential/house/7

444162

Torstein Woodhall 07 3355 7746