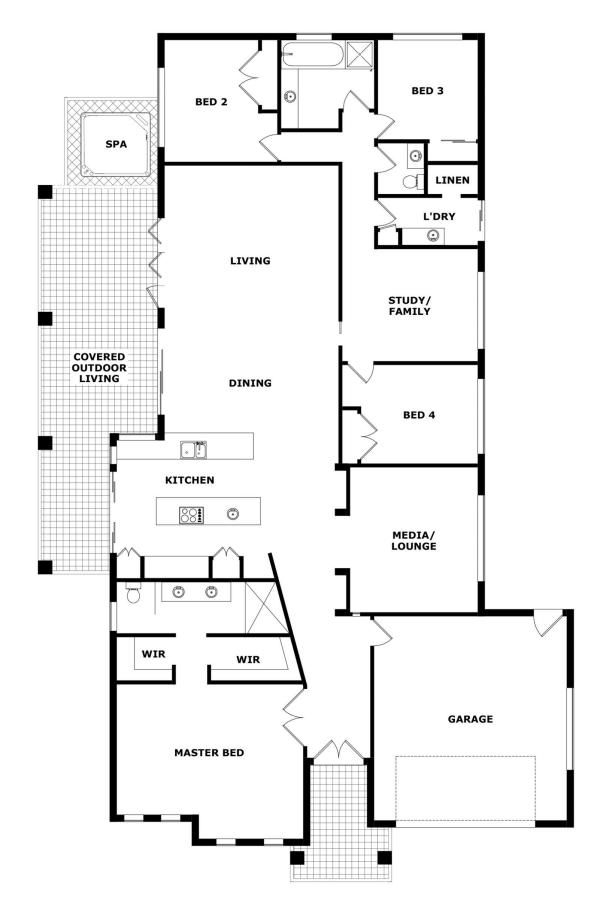

## 3 Relf Court EVERTON HILLS QLD

Presenting 3 Relf Court, Everton Hills.

Offered for sale for the first time since built new and positioned in a peaceful enclave of contemporary homes, number 3 presents the dream package you've been searching for.

Cleverly incorporating multiple living areas over a relaxed, sprawling single level of over 320m2\* under roof, the home offers space and comfort for the whole family.

At the heart of the home is an open plan lounge/living, dining and kitchen - all generously proportioned and enhanced by high ceilings, crisp detailing and contemporary finishes.

Featuring expansive Caesarstone benchtops, generous

4 🕮 2 🖺 2 🖨

Land Size: 725 sqm

View : https://www.bowtellwoodhall.com.au/sale/ql

d/city-north/everton-hills/residential/house/7

444162

Torstein Woodhall 07 3355 7746

Copyright © www.primepixels.com.au

Whilst every attempt has been made to ensure the accuracy of the floor plans contained here, measurements of doors, windows, rooms and any other items are approximate and no responsibility is taken for any error, omission or misstatement. These plans are for representation purposes only.