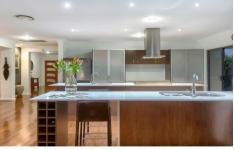

Cleverly incorporating multiple living areas over a relaxed, sprawling single level of over 320m2\* under roof, the home offers space and comfort for the whole family.

At the heart of the home is an open plan lounge/living, dining and kitchen - all generously proportioned and enhanced by high ceilings, crisp detailing and contemporary finishes.

Featuring expansive Caesarstone benchtops, generous

4 🕮 2 🖺 2 🖨

Land Size: 725 sqm

View : https://www.bowtellwoodhall.com.au/sale/ql

d/city-north/everton-hills/residential/house/7

444162

Torstein Woodhall 07 3355 7746