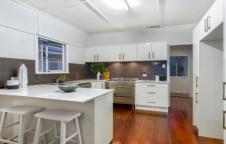

Set on sizeable 637m2 block, living here will have you walking distance to train and moments from the trendy Blackwood Street cafe and bar precinct as well as schooling options.

Refreshed over the years and stylishly presented, the residence features open plan lounge, dining and kitchen areas, lovely polished hardwood timber floors throughout and a light, fresh interior.