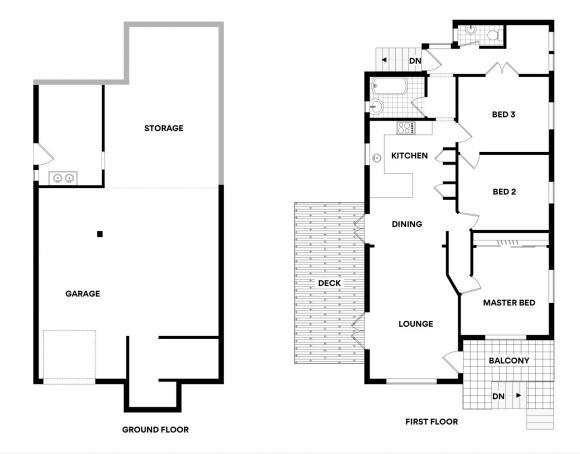

## 26 Marshall Street MITCHELTON QLD

Presenting 26 Marshall Street, Mitchelton.

Resting on a generous parcel of prime land in a convenient pocket in thriving Mitchelton, number 26 is just brimming with potential.

Set on sizeable 637m2 block, living here will have you walking distance to train and moments from the trendy Blackwood Street cafe and bar precinct as well as schooling options.

Refreshed over the years and stylishly presented, the residence features open plan lounge, dining and kitchen areas, lovely polished hardwood timber floors throughout and a light, fresh interior.

This wonderful property with fantastic position is an

3 📭 1 🖺 1 🗬

Land Size: 637 sqm

View : https://www.bowtellwoodhall.com.au/sale/ql

d/city-north/mitchelton/residential/house/744

4165

Torstein Woodhall 07 3355 7746