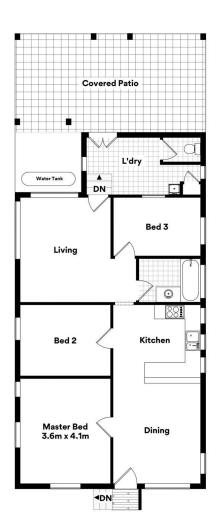

## 77 Pascoe St, Mitchelton

Whilst every attempt has been made to ensure the accuracy of the floor plans contained here, measurements of doors, windows, rooms and any other items are approximate and no responsibility is taken for any error, omission or misstatement.

These plans are for representation purposes only. Provided by primepixels.com.au