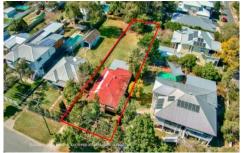

## 77 Pascoe Street MITCHELTON QLD

Presenting 77 Pascoe Street, Mitchelton.

Positioned in a convenient pocket in thriving Mitchelton, number 77 offers the perfect opportunity to secure a substantial land holding on which to create your dream home.

## Features

809m2 parcel of land Flat block No title easements Ripe for renovation or knock down and rebuild\*

3 🛌 1 📇

Land Size: 809 sqm

View : https://www.bowtellwoodhall.com.au/sale/ql

d/city-north/mitchelton/residential/house/744