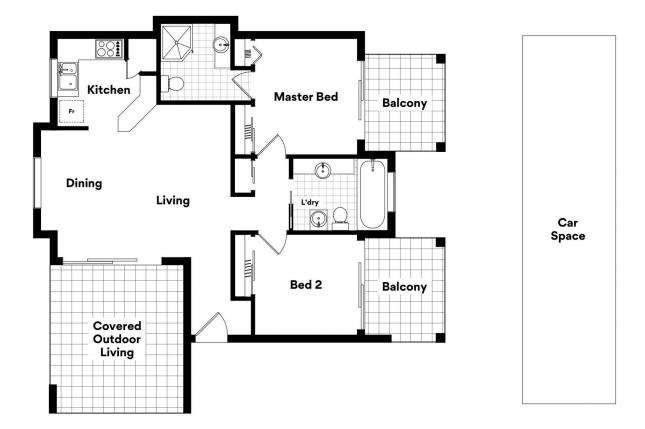

## 16/24 Grosvenor Street BALMORAL QLD

Presenting 16/24 Grosvenor Street - 'The Retreat Balmoral'.

Positioned in desirable Balmoral, one of Brisbane's most exciting and liveable suburbs, number 16 presents the perfect opportunity to secure a spacious and stylish residence in a convenient location.

Nestled towards the rear of the complex and on the upper level, at the heart of the home is an open plan living, dining and kitchen area flowing out to a generous covered outdoor living space - the perfect spot for relaxing or entertaining friends all year round.

The two bedrooms open out to their own covered balcony offering a space to relax away from the main living areas. The master bedroom is ensuited and both have built-in

2 🔄 2 🖺 1 🗬

**View**: https://www.bowtellwoodhall.com.au/sale/qld/inne r-south/balmoral/residential/unit/7444169