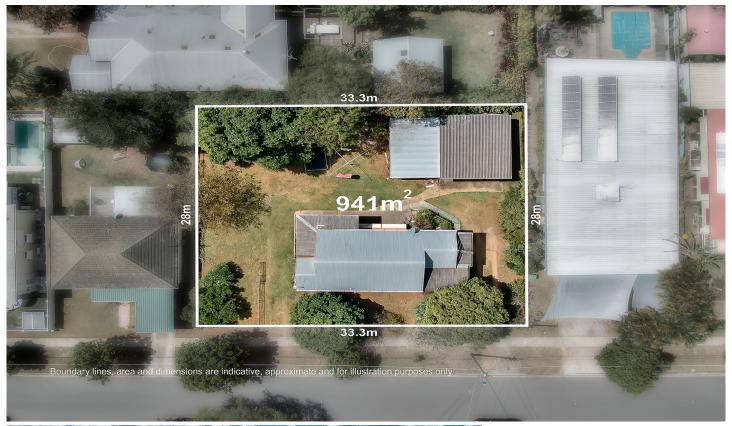

## 193 Glen Holm Street MITCHELTON QLD

Presenting 193 Glen Holm Street, Mitchelton.

Resting in a quiet residential pocket in the heart of thriving Mitchelton - number 193 presents a rare opportunity to secure well-positioned property on a substantial 941m2\* block with an extra wide 33m+\* frontage.

## **Features**

33m+\* frontage 28m\* deep Renovate or knock down and build your dream home

3 📭 1 🖺 2 🗬

Land Size: 941 sqm

View : https://www.bowtellwoodhall.com.au/sale/ql

d/city-north/mitchelton/residential/house/744