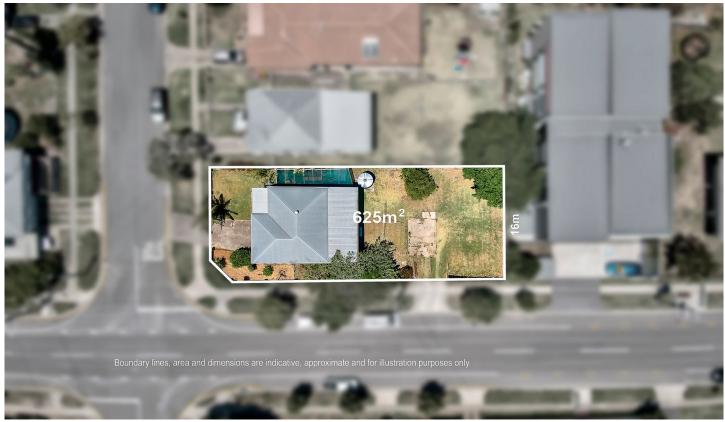

## 30 McConaghy Street MITCHELTON QLD

Presenting 30 McConaghy Street, Mitchelton.

Offering a prime 625m2\* parcel of LMR3 zoned land in the heart of thriving Mitchelton - this is the limited opportunity you've been searching for.

## 2 📭 1 🖺 1 😭

Land Size: 625 sqm

View: https://www.bowtellwoodhall.com.au/sale/ql

d/city-north/mitchelton/residential/house/744

4171

Torstein Woodhall 07 3355 7746

**GROUND FLOOR** FIRST FLOOR