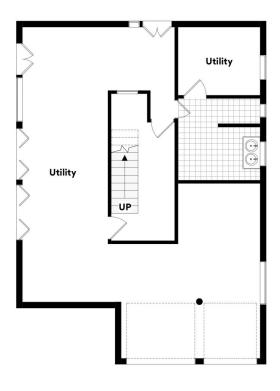

## 2 📭 1 🖺 1 😭

Land Size: 625 sqm

View: https://www.bowtellwoodhall.com.au/sale/ql

d/city-north/mitchelton/residential/house/744

4171

Torstein Woodhall 07 3355 7746

**GROUND FLOOR** FIRST FLOOR