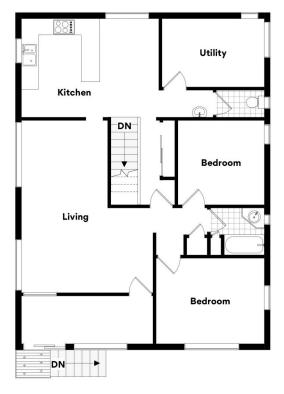

## 2 📭 1 🖺 1 😭

Land Size: 625 sqm

View: https://www.bowtellwoodhall.com.au/sale/ql

d/city-north/mitchelton/residential/house/744

4171

Torstein Woodhall 07 3355 7746

**GROUND FLOOR** FIRST FLOOR