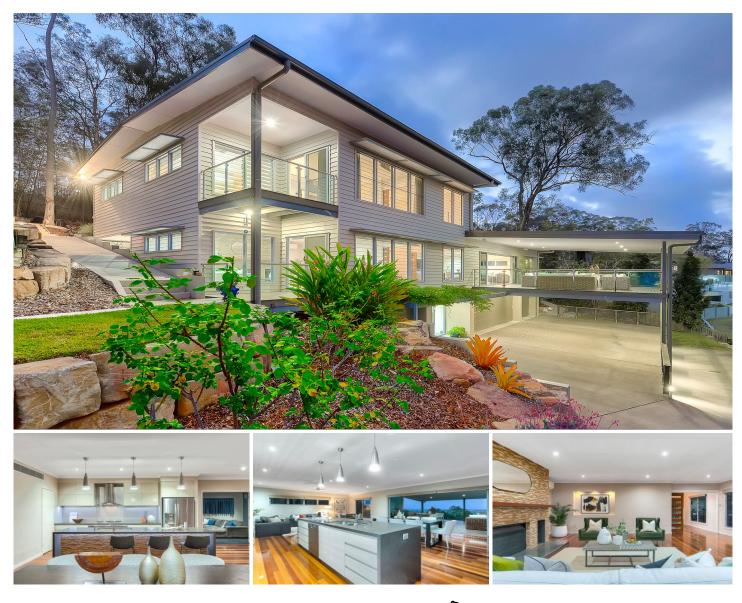

**110 Gimba Street MITCHELTON QLD** 

Presenting 110 Gimba Street, Mitchelton.

Unquestionably one of Mitchelton's finest residential offerings, this architecturally designed family residence resting on a substantial 1,379m2\* of elevated hillside land offers something truly special and unique.

Spanning three luxe levels, with impressive entry foyer, high ceilings, polished mixed hardwood timber floors and an extensive use of glass to best capture the natural light and mesmerising views over the district across to the bay and beyond, every aspect of this property makes a statement of quality and sophistication.

At the heart of this stunning home on the first level is the open plan living, dining and kitchen - all generously proportioned and enhanced by crisp detailing and 6 🛤 3 🚰 4 🚘

Land Size : 1379 sqm View : https://www