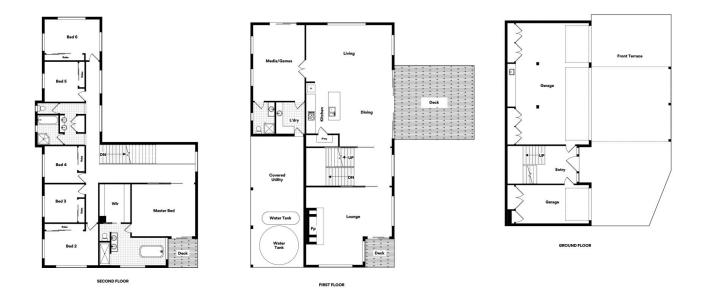

## 110 Gimba St, Mitchelton

erv attempt has been made to ensure the accuracy of the floor plans contained here, measurements of doors, windo