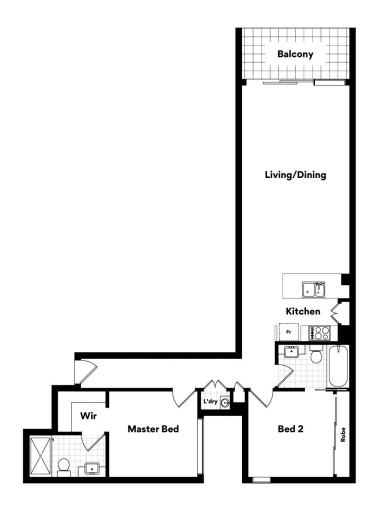

The apartment offers a great sense of comfort and promotes contemporary design at its best. The easy to live in layout delivers two generous bedrooms cleverly positioned away from the main living area. 2 🛤 2 🚔 1 🚘