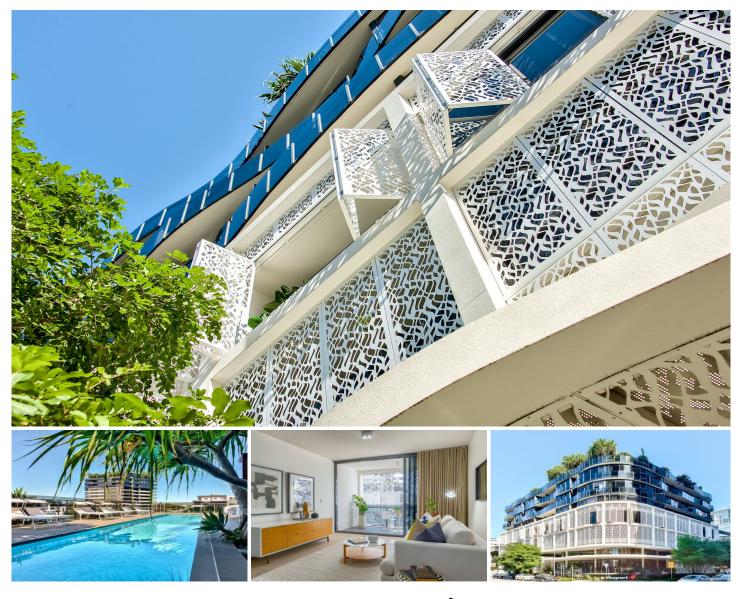

## 201/31 Longland Street NEWSTEAD QLD

Presenting 201/31 Longland Street - 'KURV'

Positioned in the heart of thriving Newstead, arguably one of Brisbane's most exciting and liveable suburbs, apartment 201 is your perfect opportunity to secure a stylish residence in a great location.

Nestled in a corner position, this desirable property features an open plan living, dining and kitchen area flowing out to a wonderful covered outdoor entertaining space - the ideal spot for relaxing or entertaining friends all year round.

The apartment offers a great sense of comfort and promotes contemporary design at its best. The easy to live in layout delivers two generous bedrooms cleverly positioned away from the main living area. 2 🛤 2 🚔 1 🚘