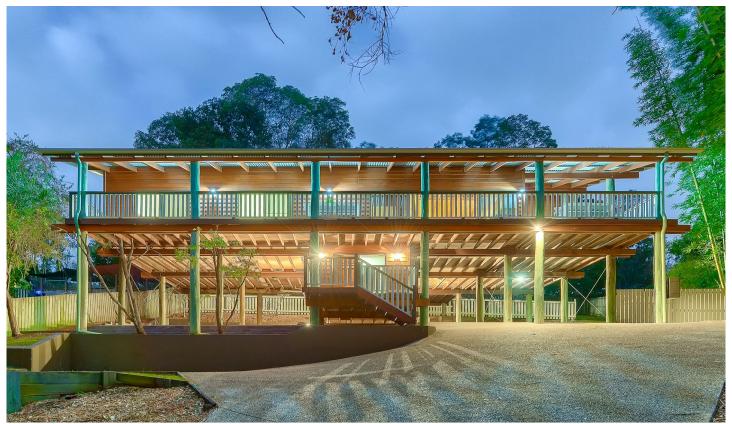

## 21 Rothbury Place THE GAP QLD

Presenting 21 Rothbury Place, The Gap.

Packed full of potential, this delightful pole home in thriving The Gap rests on a substantial parcel of elevated land and awaits new owners to call home.

Embracing the Queensland lifestyle, the home features a full-length wraparound covered deck, perched high to take full vantage of the elevated sweeping views and peaceful, leafy surrounds - perfect for entertaining and dining or to just relax and unwind.