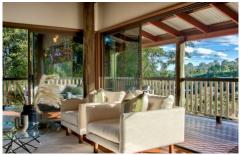

At the heart of the home are well-proportioned kitchen, lounge/dining and living spaces. Soaring ceilings, beautiful polished hardwood timber floors and an extensive use of glass work perfectly to create a wonderful, airy space you'll love coming home to.

Embracing the Queensland lifestyle, the home features a full-length wraparound covered deck, perched high to take full vantage of the elevated sweeping views and peaceful, leafy surrounds - perfect for entertaining and dining or to just relax and unwind.