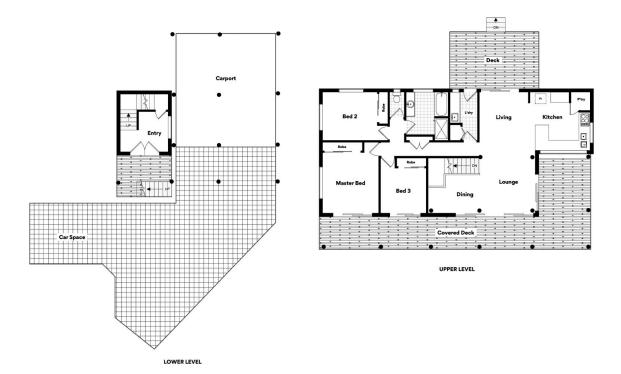

At the heart of the home are well-proportioned kitchen, lounge/dining and living spaces. Soaring ceilings, beautiful polished hardwood timber floors and an extensive use of glass work perfectly to create a wonderful, airy space you'll love coming home to.

Embracing the Queensland lifestyle, the home features a full-length wraparound covered deck, perched high to take full vantage of the elevated sweeping views and peaceful, leafy surrounds - perfect for entertaining and dining or to just relax and unwind.

3 🚐 1 🟪 3 🚘

Land Size: 1408 sqm

View: https://www.bowtellwoodhall.com.au/sale/ql

d/city-north/the-gap/residential/house/74441

77

Torstein Woodhall 07 3355 7746