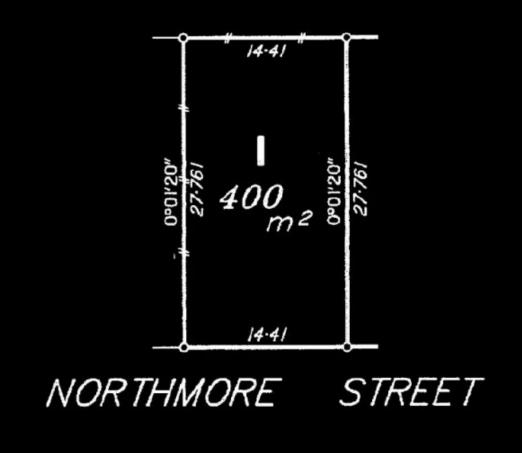

## Features

Great block dimensions allowing for wide home designs 14.41m frontage (approximate) 27.76m deep (approximate) Water service connected Sewerage service connected Mains gas in street Flat block No protected vegetation

## Land Size : 400 sqm

View

: https://www.bowtellwoodhall.com.au/sale/ql d/city-north/mitchelton/residential/land/7444 183

Steven Bowtell 0417 614 041