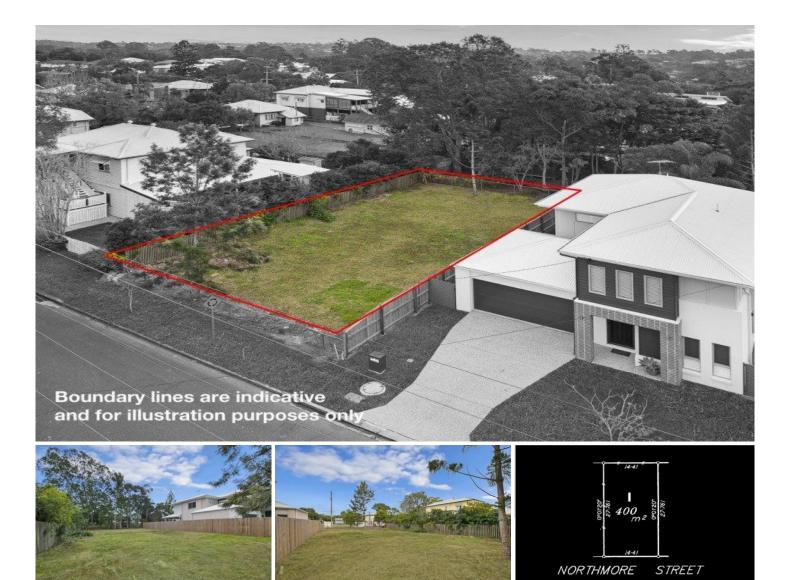

## **61 Northmore Street MITCHELTON QLD**

Presenting 61 Northmore Street, Mitchelton.

Offering a generous 14.41m frontage (approximate) and positioned in the heart of thriving Mitchelton amongst some of the area's newest homes, this is the blank canvas you've been searching for.

## Features

Great block dimensions allowing for wide home designs 14.41m frontage (approximate) 27.76m deep (approximate) Water service connected Sewerage service connected Mains gas in street Flat block No protected vegetation

## Land Size : 400 sqm

View

: https://www.bowtellwoodhall.com.au/sale/ql d/city-north/mitchelton/residential/land/7444 183

Steven Bowtell 0417 614 041